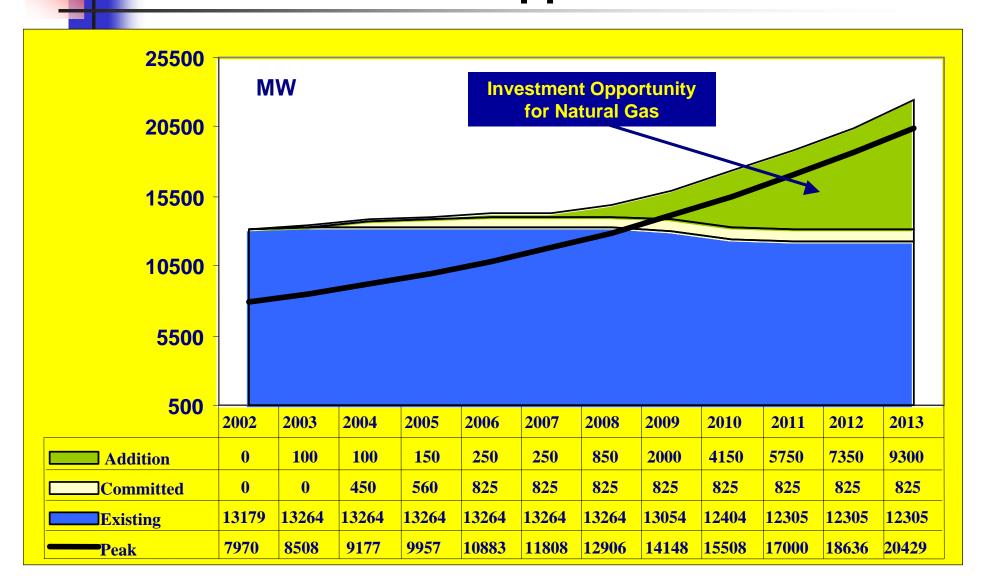

Development Plan                                | Evaluation of TDP by PSS/E                                                                                                                    |
| Rural Electrification<br>Plan/ Distribution<br>Development Plan | Assessment for Rural Electrification Plan with Electrical Map for Planning and Monitoring Preparation of Data Submission Flow from DUs to DOE |
| Investment<br>Promotion                                         | Recommendation on Investment Promotion Development of Web Page for EIPO                                                                       |

## PDP Preparation Process (Planned and Actual)



# Result of Demand Forecasting

#### Peak Demand



# Peak Demand in Luzon Grid



# Power Supply and Demand Profile Philippines





## Review of the Previous TDP

## **Main Projects**

### Luzon Grid

- → 230kV T/L Reinforcement in North Luzon
- → Countermeasures against Power Development in South Luzon

## Visayas Grid

- **→** Leyte-Cebu Interconnection
- Negros-Cebu,Negros-Panay
  Interconnection

## Mindanao Grid

→ 230kV T/L between Abaga S/S and Bunawan S/S





# Rural Electrification 2003-2006

## Total Number of Unenergized Barangay: 5,409

## **Un-Energized Barangay**

Total : 5,409

ECs : 5,277

PIOU/LGU: 132



For Stand-Alone 936 Barangays



**MEDP** 



For Grid Extension 4,473 Barangays



DDP

# Electric Maps to Monitor Electrification Level

#### MAP OF ELECTRIFICATION RATIO



**REGION 1**