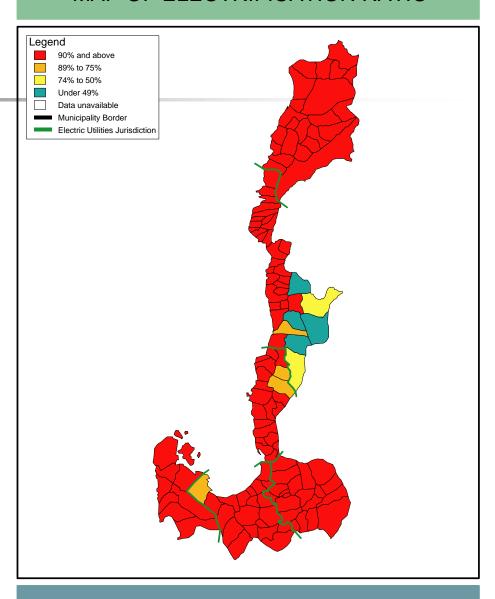

# Electric Maps to Monitor Electrification Level

#### MAP OF ELECTRIFICATION RATIO

**REGION 1**