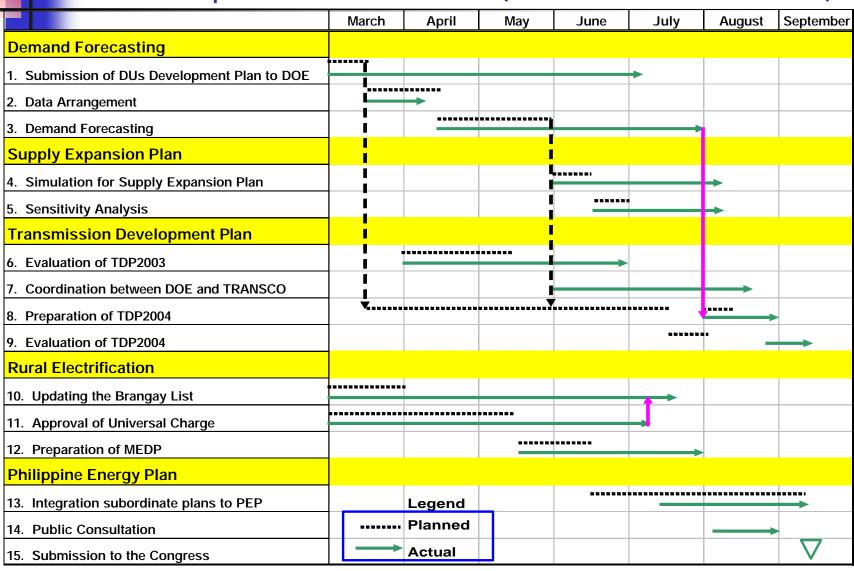

ation Software, WASP & GT-Max                                                                                   |
| Transmission<br>Development Plan                                | Evaluation of TDP by PSS/E                                                                                                                    |
| Rural Electrification<br>Plan/ Distribution<br>Development Plan | Assessment for Rural Electrification Plan with Electrical Map for Planning and Monitoring Preparation of Data Submission Flow from DUs to DOE |
| Investment<br>Promotion                                         | Recommendation on Investment Promotion Development of Web Page for EIPO                                                                       |

## PDP Preparation Process (Planned and Actual)



# Result of Demand Forecasting

#### Peak Demand



# Peak Demand in Luzon Grid



# Power Supply and Demand Profile Philippines





## Review of the Previous TDP

## **Main Projects**

### Luzon Grid

- → 230kV T/L Reinforcement in North Luzon
- → Countermeasures against Power Development in South Luzon

## Visayas Grid

- **→** Leyte-Cebu Interconnection
- Negros-Cebu,Negros-Panay
  Interconnection

## Mindanao Grid

→ 230kV T/L between Abaga S/S and Bunawan S/S





# Rural Electrification 2003-2006

## Total Number of Unenergized Barangay: 5,409

## **Un-Energized Barangay**

Total : 5,409

ECs : 5,277

PIOU/LGU: 132



For Stand-Alone 936 Barangays



**MEDP** 



For Grid Extension 4,473 Barangays



DDP

# Electric Maps to Monitor Electrification Level

#### MAP OF ELECTRIFICATIO