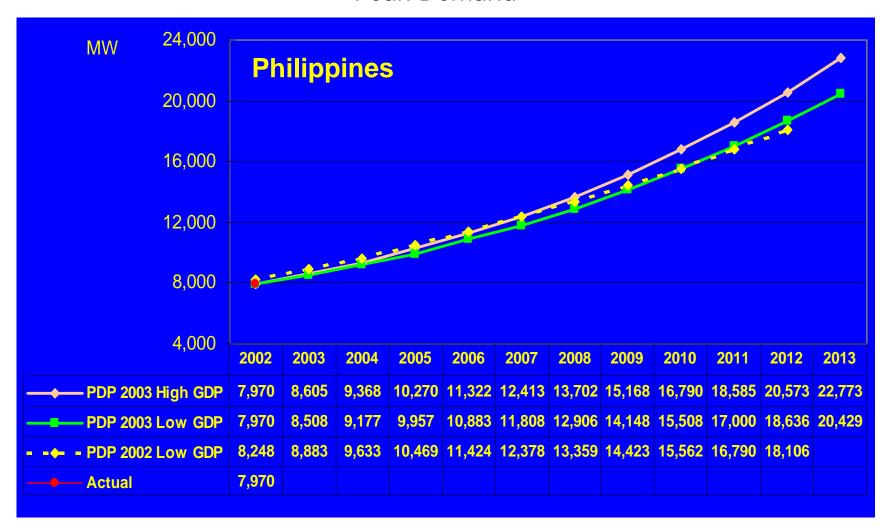

|
| Transmission<br>Development Plan                                | Evaluation of TDP by PSS/E                                                                                                                    |
| Rural Electrification<br>Plan/ Distribution<br>Development Plan | Assessment for Rural Electrification Plan with Electrical Map for Planning and Monitoring Preparation of Data Submission Flow from DUs to DOE |
| Investment<br>Promotion                                         | Recommendation on Investment Promotion Development of Web Page for EIPO                                                                       |

## PDP Preparation Process (Planned and Actual)



# Result of Demand Forecasting

#### Peak Demand



# Peak Demand in Luzon Grid



# Power Supply and Demand Profile Philippines





## Review of the Previous TDP

## **Main Projects**

### Luzon Grid

- → 230kV T/L Reinforcement in North Luzon
- → Countermeasures against Power Development in South Luzon

## Visayas Grid

- **→** Leyte-Cebu Interconnection
- Negros-Cebu,Negros-Panay
  Interconnection

## Mindanao Grid

→ 230kV T/L between Abaga S/S and Bunawan S/S





# Rural Electrification 2003-2006

## Total Number of Unenergized Barangay: 5,409

## **Un-Energized Barangay**

Total : 5,409

ECs : 5,277

PIOU/LGU: 132



For Stand-Alone 936 Barangays



**MEDP** 



For Grid Extension 4,473 Barangays



DDP

# Electric Maps to Monitor Electrification Level

#### MAP OF ELECTRIFICATION RATIO



**REGION 1**