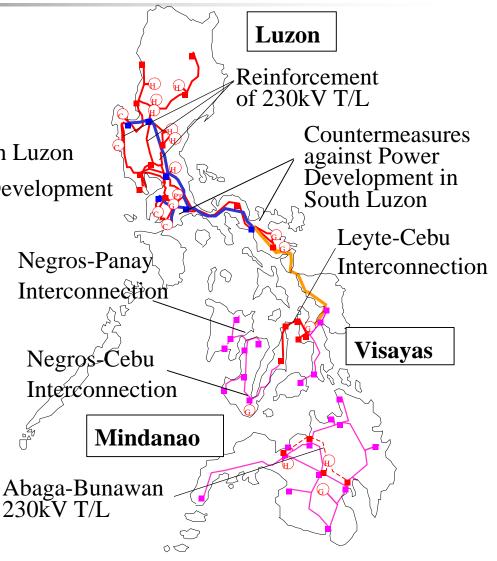

## Review of the Previous TDP

## **Main Projects**

### Luzon Grid

- → 230kV T/L Reinforcement in North Luzon
- → Countermeasures against Power Development in South Luzon

## Visayas Grid

- **→** Leyte-Cebu Interconnection
- Negros-Cebu,Negros-Panay
  Interconnection

## Mindanao Grid

→ 230kV T/L between Abaga S/S and Bunawan S/S