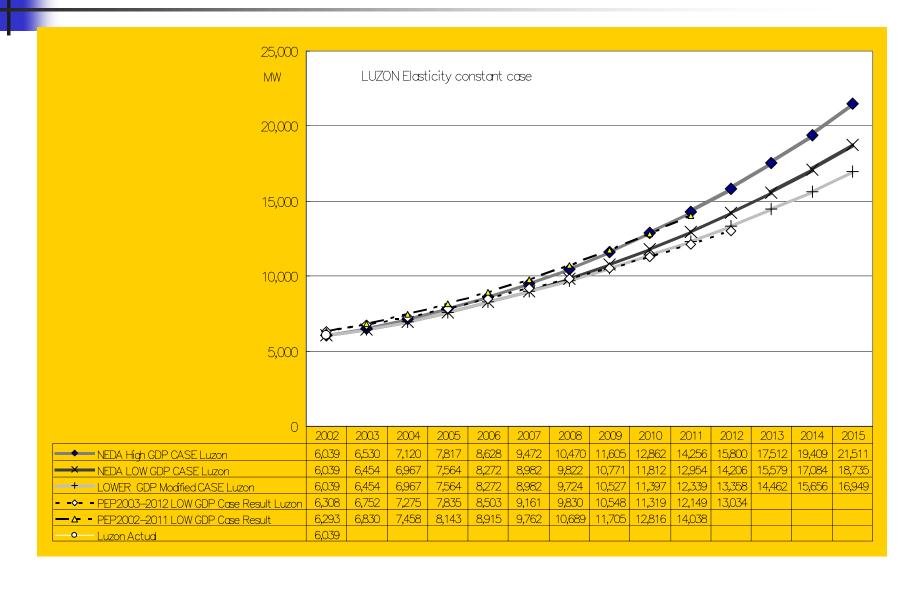

|
| Transmission<br>Development Plan                                | Evaluation of TDP by PSS/E                                                                                                                    |
| Rural Electrification<br>Plan/ Distribution<br>Development Plan | Assessment for Rural Electrification Plan with Electrical Map for Planning and Monitoring Preparation of Data Submission Flow from DUs to DOE |
| Investment<br>Promotion                                         | Recommendation on Investment Promotion Development of Web Page for EIPO                                                                       |

## PDP Preparation Process (Planned and Actual)



# Result of Demand Forecasting

#### Peak Demand



# Peak Demand in Luzon Grid



# Power Supply and Demand Profile Philippines





## Review of the Previous TDP

## **Main Projects**

### Luzon Grid

- → 230kV T/L Reinforcement in North Luzon
- → Countermeasures against Power Development in South Luzon

## Visayas Grid

- **→** Leyte-Cebu Interconnection
- Negros-Cebu,Negros-Panay
  Interconnection

## Mindanao Grid

→ 230kV T/L between Abaga S/S and Bunawan S/S





# Rural Electrification 2003-2006

## Total Number of Unenergized Barangay: 5,409

## **Un-Energized Barangay**

Total : 5,409

ECs : 5,277

PIOU/LGU: 132



For Stand-Alone 936 Barangays



**MEDP** 



For Grid Extension 4,473 Barangays



DDP

# Electric Maps to Monitor Electrification Level

#### MAP OF ELECTRIFICATION RATIO



**REGION 1**