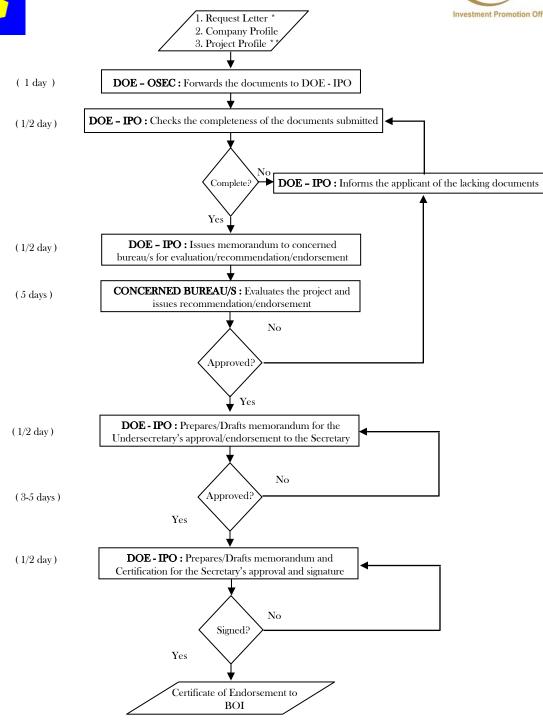

## Process Flow of Certificate of Endorsement to BOI

Note: The Certificate of Endorsement to BOI is a requirement in the Registration for incentives availment with the Board of Investments \* Request Letter must be addressed to the Secretary of the Department of Energy

\*\* Project Profile must include financial statement, total project cost and assumptions used i.e. conversion rate to peso, selling price, target market, technology used and the process of generating energy, etc.

The Certificate of Endorsement may be claimed at the DOE - Investment Promotion Office (IPO) G/F DOE Annex Building