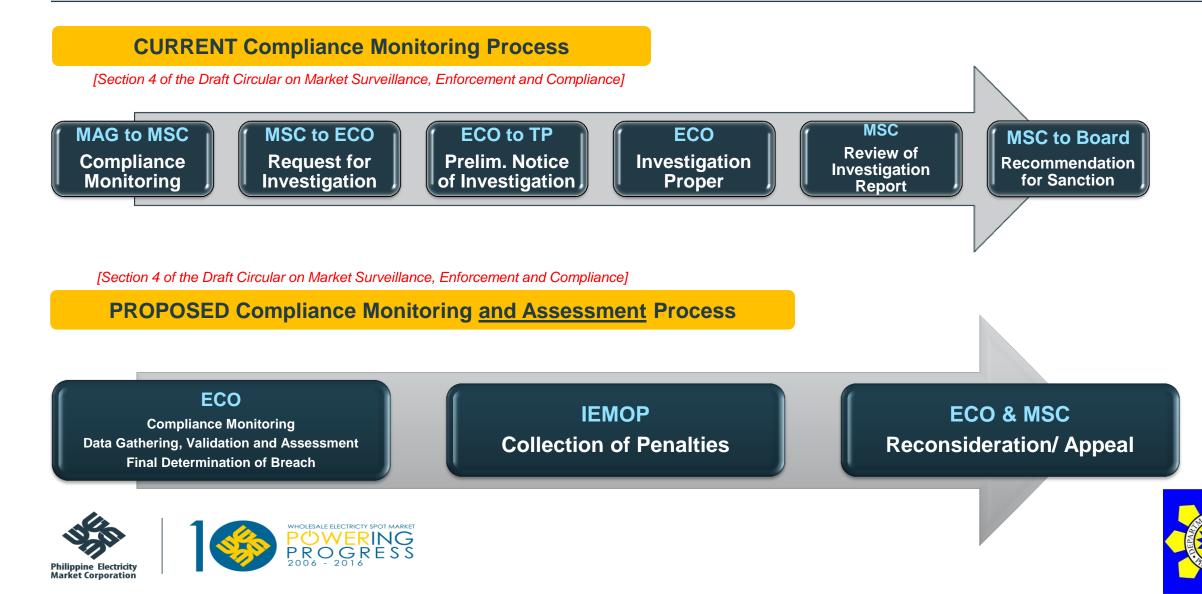

#### Investigation

Conducted upon **report of probable breach** of WESM Member submitted by Market Operator, System Operator, WESM Committees (except MSC), any WESM Member, or upon **directive by ERC** 