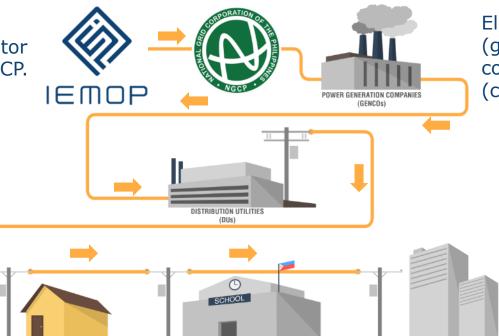

## **DISPATCH IMPLEMENTATION**

NGCP dispatches the generators based on IEMOP's submission.

IEMOP submits resulting generator schedules to NGCP.

Electricity is produced (generators) / consumed (customers).

The DUs, participating in the WESM as wholesale customers, distribute electricity to the end-users.

## IEMOP

Independent Electricity Market Operator of the Philippines, Inc. (IEMOP)

#### **System Operations**

National Grid Corporation of the **Philippines** 