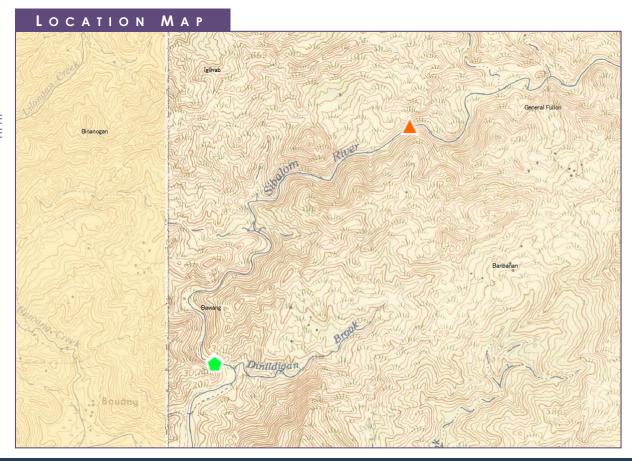

Coordinates

**Weir/Dam** : 10° 58' 31.03" N, 122° 10' 32.32" E **Powerhouse** : 10° 56' 59.03" N, 122° 09' 22.14" E

Catchment Area : 92km²
Effective Head : 60m
Discharge : 8.51m³/s